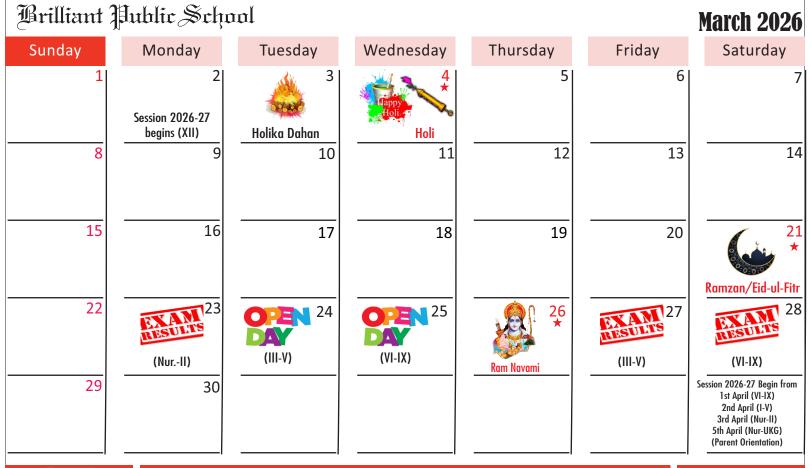

# Brilliant Public School

Note: The dates are tentative and may change as per the school's requirement after a prior notification.